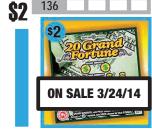

## **PLEASE NOTE: NEW GAME** LAUNCHES ARE SUBJECT TO CHANGE. GAME # 140 - \$5 GAME # 136 - \$2

**MARCH 24, 2014** 

GAME # 142 - \$10

For information on next month's game launches, visit the Retailer Corner at mdlottery.com.